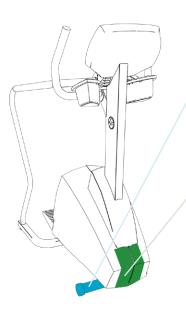

# LIFECYCLE<sup>®</sup> EXERCISE BIKES

KEY

**Classic Series Upright** Lifecycle<sup>®</sup> Exercise Bike

LARGE SERIAL LABEL

SMALL SERIAL LABEL

Remove plastic shroud to find small serial label.