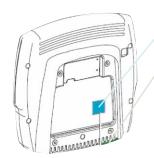

#### Large Serial Label (Image not to scale)

#### Serial numbers are identified by S/N:

The numbers on each label are identical. You will only need to locate one label when referencing service issues.