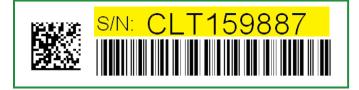

#### Small Serial Label (Image not to scale)

#### Serial numbers are identified by S/N:

The numbers on each label are identical. You will only need to locate one label when referencing service issues.