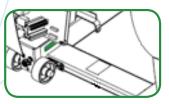

### 95Li Summit Trainer

Remove plastic shroud to find small serial label location.