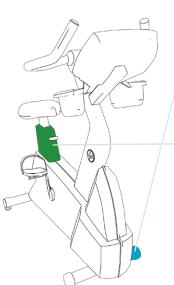

#### Elevation Series<sup>™</sup> 95C Upright Lifecycle® Exercise Bike

Remove plastic shroud to find small serial label location.