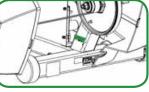

# LIFECYCLE<sup>®</sup> EXERCISE BIKES

KEY

**Classic Series Upright** Lifecycle<sup>®</sup> Exercise Bike

LARGE SERIAL LABEL

SMALL SERIAL LABEL

Remove plastic shroud to find small serial label.

#### Elevation Series<sup>™</sup> 95C Upright Lifecycle® Exercise Bike

Remove plastic shroud to find small serial label location.