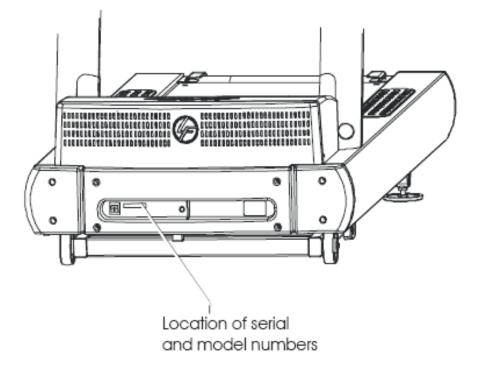

### Stairclimbers

Remove plastic shroud to find small serial label location.

### 95Li Summit Trainer

Remove plastic shroud to find small serial label location.