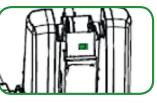

#### Small Serial Label (Image not to scale)

#### Serial numbers are identified by S/N:

The numbers on each label are identical. You will only need to locate one label when referencing service issues.