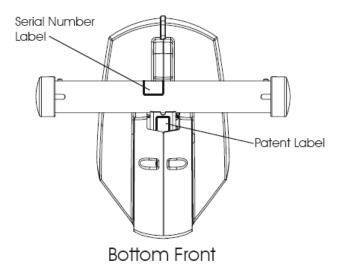

#### Serial numbers are identified by S/N:

The numbers on each label are identical. You will only need to locate one label when referencing service issues.

# LIFECYCLE<sup>®</sup> EXERCISE BIKES

KEY

**Classic Series Upright** Lifecycle<sup>®</sup> Exercise Bike

LARGE SERIAL LABEL

SMALL SERIAL LABEL

Remove plastic shroud to find small serial label.