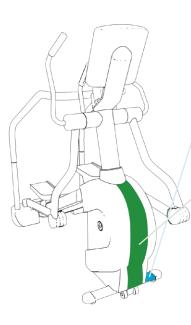

# **ELLIPTICAL CROSS-TRAINERS** & STAIRCLIMBERS

KEY

LARGE SERIAL LABEL 🛑 SMALL SERIAL LABEL

Classic Series Elliptical Cross-Trainer

Remove plastic shroud to find small serial label location. Elevation Series™ 95X Elliptical Cross-Trainer

Remove plastic shroud to find small serial label location.

\*Same serial locations for CLSX and CLSXH.