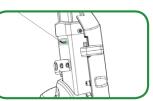

#### Elevation Series<sup>™</sup> 95C Upright Lifecycle® Exercise Bike

Remove plastic shroud to find small serial label location.