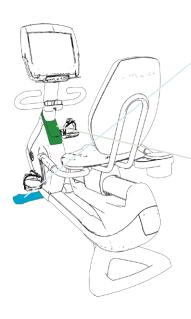

#### Elevation Series<sup>™</sup> 95R Recumbent Lifecycle® Exercise Bike

Remove screw and lift rubber tray to reveal small serial label location.