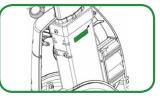

# LIFECYCLE<sup>®</sup> EXERCISE BIKES

KEY

**Classic Series Upright** Lifecycle<sup>®</sup> Exercise Bike

LARGE SERIAL LABEL

SMALL SERIAL LABEL

Remove plastic shroud to find small serial label.

#### Elevation Series<sup>™</sup> 95C Upright Lifecycle® Exercise Bike

Remove plastic shroud to find small serial label location.