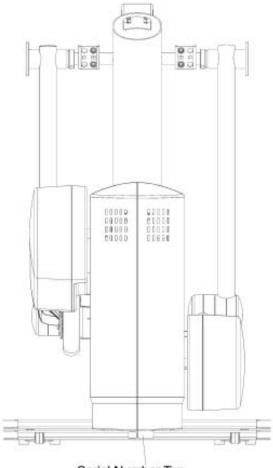

#### Elevation Series<sup>™</sup> 95R Recumbent Lifecycle® Exercise Bike

Remove screw and lift rubber tray to reveal small serial label location.