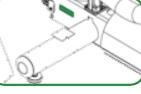

Serial numbers are identified by S/N:

The numbers on each label are identical. You will only need to locate one label when referencing service issues.



# LIFECYCLE<sup>®</sup> EXERCISE BIKES

KEY





**Classic Series Upright** Lifecycle<sup>®</sup> Exercise Bike

LARGE SERIAL LABEL





SMALL SERIAL LABEL



Remove plastic shroud to find small serial label.

#### Elevation Series<sup>™</sup> 95R Recumbent Lifecycle® Exercise Bike







Remove screw and lift rubber tray to reveal small serial label location.

#### Elevation Series<sup>™</sup> 95C Upright Lifecycle® Exercise Bike







Remove plastic shroud to find small serial label location.



# **ELLIPTICAL CROSS-TRAINERS** & STAIRCLIMBERS

KEY

LARGE SERIAL LABEL 🛑 SMALL SERIAL LABEL

Classic Series Elliptical Cross-Trainer







Remove plastic shroud to find small serial label location. Elevation Series™ 95X Elliptical Cross-Trainer







Remove plastic shroud to find small serial label location.

\*Same serial locations for CLSX and CLSXH.

### Stairclimbers







Remove plastic shroud to find small serial label location.

### 95Li Summit Trainer







Remove plastic shroud to find small serial label location.



# **TREADMILLS & CONSOLES**

LARGE SERIAL LABEL



KEY

## LED/LCD, Achieve<sup>™</sup>, Inspire<sup>™</sup>, Engage<sup>™</sup> Consoles / 17" Attachable TV

#### **Bike and Cross-Trainer**



Large serial label

Small serial label (Underside of plastic)

Treadmill



Large serial label

SMALL SERIAL LABEL

Small serial label (Underside of plastic)





Large serial label

Small serial label (Under