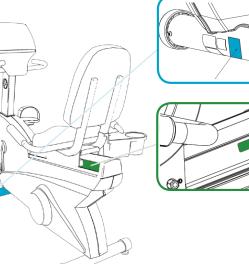

# LIFECYCLE<sup>®</sup> EXERCISE BIKES

KEY

**Classic Series Upright** Lifecycle<sup>®</sup> Exercise Bike

LARGE SERIAL LABEL

SMALL SERIAL LABEL

Remove plastic shroud to find small serial label.

#### Elevation Series<sup>™</sup> 95R Recumbent Lifecycle® Exercise Bike

Remove screw and lift rubber tray to reveal small serial label location.