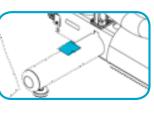

## Serial numbers are identified by S/N:

The numbers on each label are identical. You will only need to locate one label when referencing service issues.



# LIFECYCLE<sup>®</sup> EXERCISE BIKES

KEY





**Classic Series Upright** Lifecycle<sup>®</sup> Exercise Bike

LARGE SERIAL LABEL





SMALL SERIAL LABEL



Remove plastic shroud to find small serial label.

#### Elevation Series<sup>™</sup> 95R Recumbent Lifecycle® Exercise Bike







Remove screw and lift rubber tray to reveal small serial label location.

#### Elevation Series<sup>™</sup> 95C Upright Lifecycle® Exercise Bike







Remove plastic shroud to find small serial label location.



# **ELLIPTICAL CROSS-TRAINERS** & STAIRCLIMBERS

KEY

LARGE SERIAL LABEL 🛑 SMALL SERIAL LABEL

Classic Series Elliptical Cross-Trainer







Remove plastic shroud to find small serial label location. Elevation Series™ 95X Elliptical Cross-Trainer







Remove plastic shroud to find small serial label location.

\*Same serial locations for CLSX and CLSXH.

### Stairclimbers







Remove plastic shroud to find small serial label location.

### 95Li Summit Trainer







Remove plastic shroud to find small serial label location.



# **TREADMILLS & CONSOLES**

LARGE SERIAL LABEL



KEY

## LED/LCD, Achieve<sup>™</sup>, Inspire<sup>™</sup>, Engage<sup>™</sup> Consoles / 17" Attachable TV

#### **Bike and Cross-Trainer**



Large serial label

Small serial label (Underside of plastic)

Treadmill



Large serial label

SMALL SERIAL LABEL

Small serial label (Underside of plastic)





Large serial label

Small serial label (Und