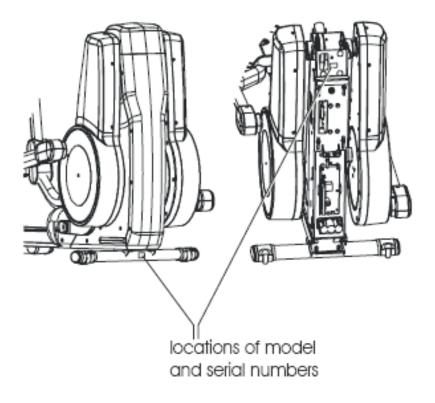

# **ELLIPTICAL CROSS-TRAINERS** & STAIRCLIMBERS

KEY

LARGE SERIAL LABEL 🛑 SMALL SERIAL LABEL

Classic Series Elliptical Cross-Trainer

Remove plastic shroud to find small serial label location. Elevation Series™ 95X Elliptical Cross-Trainer

Remove plastic shroud to find small serial label location.

\*Same serial locations for CLSX and CLSXH.