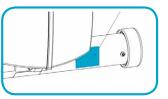

# LIFECYCLE<sup>®</sup> EXERCISE BIKES

KEY

**Classic Series Upright** Lifecycle<sup>®</sup> Exercise Bike

LARGE SERIAL LABEL

SMALL SERIAL LABEL

Remove plastic shroud to find small serial label.