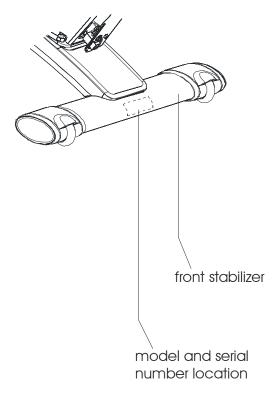

#### Elevation Series<sup>™</sup> 95R Recumbent Lifecycle® Exercise Bike

Remove screw and lift rubber tray to reveal small serial label location.

### Cross-trainers 90X, 93Xi, 95Xi, 95Xe, 95XEZ

Serial Number Tag

93Ti, 95Ti, 95Ti, 95Te, 95TEZ, 97Ti, 97Te, 97TEZ, Club Series

Model and serial number locations