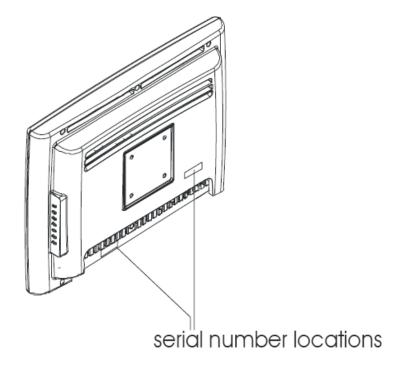

#### Large Serial Label (Image not to scale)

#### Small Serial Label (Image not to scale)

#### Serial numbers are identified by S/N:

The numbers on each label are identical. You will only need to locate one label when referencing service issues.