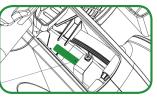

# LIFECYCLE<sup>®</sup> EXERCISE BIKES

KEY

**Classic Series Upright** Lifecycle<sup>®</sup> Exercise Bike

LARGE SERIAL LABEL

SMALL SERIAL LABEL

Remove plastic shroud to find small serial label.

#### Elevation Series<sup>™</sup> 95C Upright Lifecycle® Exercise Bike

Remove plastic shroud to find small serial label location.