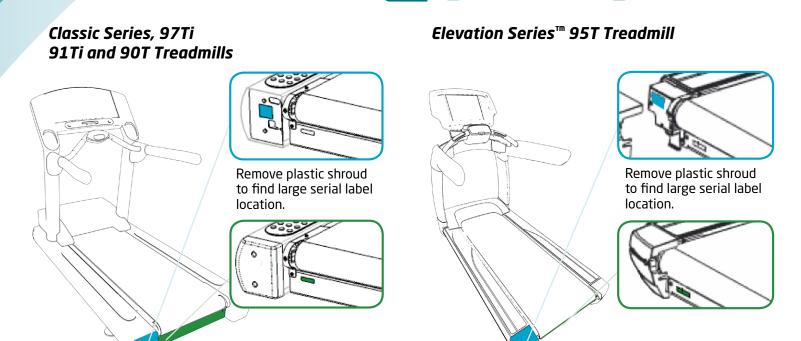

# **TREADMILLS & CONSOLES**

LARGE SERIAL LABEL

KEY

## TOOLS

A standard Phillip's head screwdriver will be needed if instructions call for removing a piece of shroud.

#### Serial numbers are identified by S/N:

The numbers on each label are identical. You will only need to locate one label when referencing service issues.