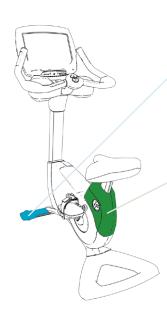

# LIFECYCLE<sup>®</sup> EXERCISE BIKES

KEY

**Classic Series Upright** Lifecycle<sup>®</sup> Exercise Bike

LARGE SERIAL LABEL

SMALL SERIAL LABEL

Remove plastic shroud to find small serial label.

#### Elevation Series<sup>™</sup> 95C Upright Lifecycle® Exercise Bike

Remove plastic shroud to find small serial label location.