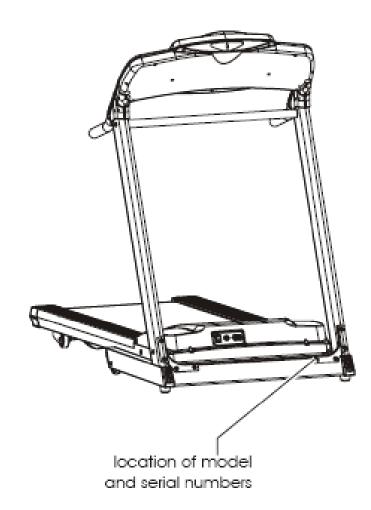

# **TREADMILLS & CONSOLES**

LARGE SERIAL LABEL

KEY

#### **Bike and Cross-Trainer**

Large serial label

Small serial label (Underside of plastic)

Treadmill

Large serial label

SMALL SERIAL LABEL

Small serial label (Underside of plastic)

Large serial label