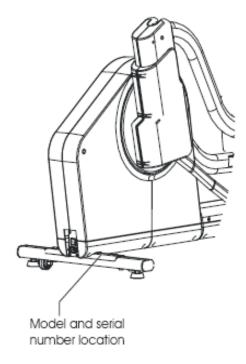

# LIFECYCLE<sup>®</sup> EXERCISE BIKES

KEY

**Classic Series Upright** Lifecycle<sup>®</sup> Exercise Bike

LARGE SERIAL LABEL

SMALL SERIAL LABEL

Remove plastic shroud to find small serial label.

#### Elevation Series<sup>™</sup> 95C Upright Lifecycle® Exercise Bike

Remove plastic shroud to find small serial label location.