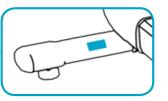

#### Large Serial Label (Image not to scale)

#### Serial numbers are identified by S/N:

The numbers on each label are identical. You will only need to locate one label when referencing service issues.