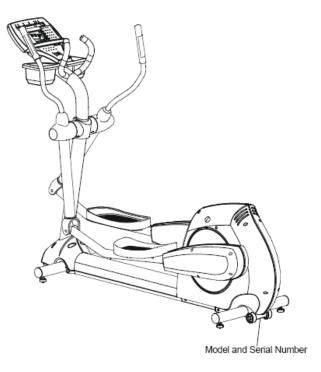

# **ELLIPTICAL CROSS-TRAINERS** & STAIRCLIMBERS

KEY

LARGE SERIAL LABEL 🛑 SMALL SERIAL LABEL

Classic Series Elliptical Cross-Trainer

Remove plastic shroud to find small serial label location. Elevation Series™ 95X Elliptical Cross-Trainer

### Cross-trainers 90X, 93Xi, 95Xi, 95Xe, 95XEZ

Serial Number Tag

93Ti, 95Ti, 95Ti, 95Te, 95TEZ, 97Ti, 97Te, 97TEZ, Club Series

Model and serial number locations