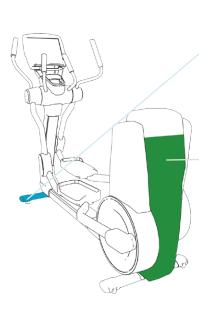

# **ELLIPTICAL CROSS-TRAINERS** & STAIRCLIMBERS

KEY

LARGE SERIAL LABEL 🛑 SMALL SERIAL LABEL

Classic Series Elliptical Cross-Trainer

Remove plastic shroud to find small serial label location. Elevation Series™ 95X Elliptical Cross-Trainer

Remove plastic shroud to find small serial label location.

\*Same serial locations for CLSX and CLSXH.