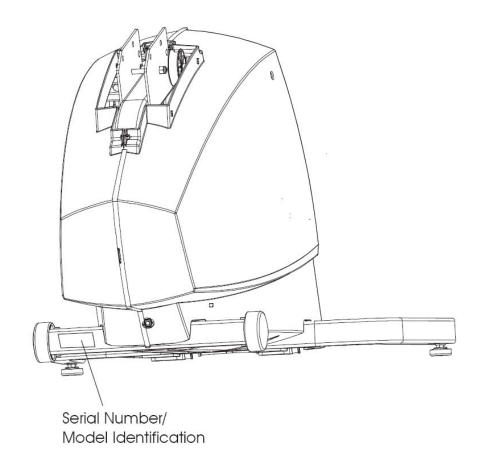

# LIFECYCLE<sup>®</sup> EXERCISE BIKES

KEY

**Classic Series Upright** Lifecycle<sup>®</sup> Exercise Bike

LARGE SERIAL LABEL

SMALL SERIAL LABEL

Remove plastic shroud to find small serial label.

#### Elevation Series<sup>™</sup> 95C Upright Lifecycle® Exercise Bike

Remove plastic shroud to find small serial label location.