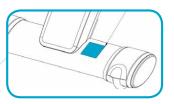

#### Large Serial Label (Image not to scale)

#### Small Serial Label (Image not to scale)

#### Serial numbers are identified by S/N:

The numbers on each label are identical. You will only need to locate one label when referencing service issues.