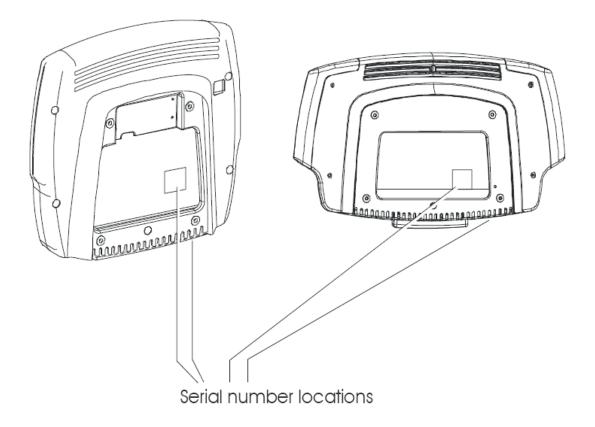

## LED/LCD, Achieve<sup>™</sup>, Inspire<sup>™</sup>, Engage<sup>™</sup> Consoles / 17" Attachable TV