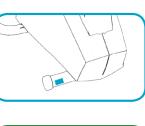

# LIFECYCLE<sup>®</sup> EXERCISE BIKES

KEY

**Classic Series Upright** Lifecycle<sup>®</sup> Exercise Bike

LARGE SERIAL LABEL

SMALL SERIAL LABEL

Remove plastic shroud to find small serial label.