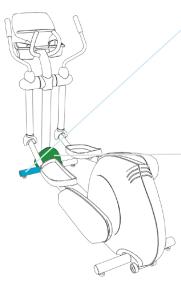

# **ELLIPTICAL CROSS-TRAINERS** & STAIRCLIMBERS

KEY

LARGE SERIAL LABEL 🛑 SMALL SERIAL LABEL

Classic Series Elliptical Cross-Trainer

Remove plastic shroud to find small serial label location. Elevation Series™ 95X Elliptical Cross-Trainer

Remove plastic shroud to find small serial label location.

\*Same serial locations for CLSX and CLSXH.