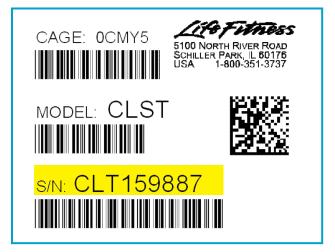

#### Large Serial Label (Image not to scale)

#### Small Serial Label (Image not to scale)

#### Serial numbers are identified by S/N:

The numbers on each label are identical. You will only need to locate one label when referencing service issues.