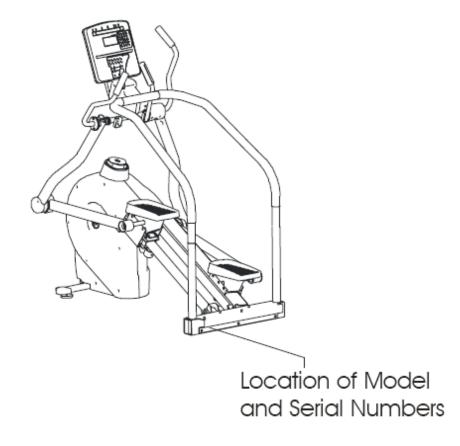

# **ELLIPTICAL CROSS-TRAINERS** & STAIRCLIMBERS

KEY

LARGE SERIAL LABEL 🛑 SMALL SERIAL LABEL

Classic Series Elliptical Cross-Trainer

Remove plastic shroud to find small serial label location. Elevation Series™ 95X Elliptical Cross-Trainer

### Stairclimbers

Remove plastic shroud to find small serial label location.

### 95Li Summit Trainer

Remove plastic shroud to find small serial label location.