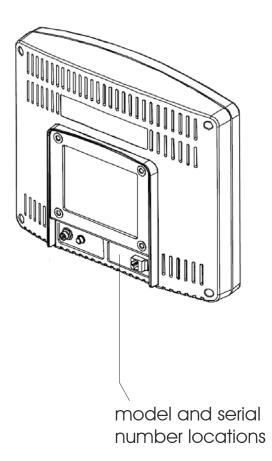

#### Large Serial Label (Image not to scale)

#### Small Serial Label (Image not to scale)

#### Serial numbers are identified by S/N:

The numbers on each label are identical. You will only need to locate one label when referencing service issues.