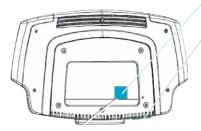

#### Small Serial Label (Image not to scale)

#### Serial numbers are identified by S/N:

The numbers on each label are identical. You will only need to locate one label when referencing service issues.