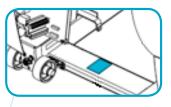

roud to find small serial label.

#### Elevation Series<sup>™</sup> 95R Recumbent Lifecycle® Exercise Bike







Remove screw and lift rubber tray to reveal small serial label location.

#### Elevation Series<sup>™</sup> 95C Upright Lifecycle® Exercise Bike







Remove plastic shroud to find small serial label location.



# **ELLIPTICAL CROSS-TRAINERS** & STAIRCLIMBERS

KEY

LARGE SERIAL LABEL 🛑 SMALL SERIAL LABEL

Classic Series Elliptical Cross-Trainer







Remove plastic shroud to find small serial label location. Elevation Series™ 95X Elliptical Cross-Trainer







Remove plastic shroud to find small serial label location.

\*Same serial locations for CLSX and CLSXH.

### Stairclimbers







Remove plastic shroud to find small serial label location.

### 95Li Summit Trainer







Remove plastic shroud to find small serial label location.



# **TREADMILLS & CONSOLES**

LARGE SERIAL LABEL



KEY

## LED/LCD, Achieve<sup>™</sup>, Inspire<sup>™</sup>, Engage<sup>™</sup> Consoles / 17" Attachable TV

#### **Bike and Cross-Trainer**



Large serial label

Small serial label (Underside of plastic)

Treadmill



Large serial label

SMALL SERIAL LABEL

Small serial label (Underside of plastic)





Large serial label

Small serial label (Underside of plastic)

### Life Fitness WHAT WE LIVE FOR



Customer Support Services Serial Number Locations

| Bikes            |    |
|------------------|----|
| Cross-trainers   | 5  |
| Treadmills       | 9  |
| Summit Trainers  |    |
| Stairclimbers    | 13 |
| LED/LCD Consoles | 14 |
| Attachable TVs   |    |

Bikes

#### Seria