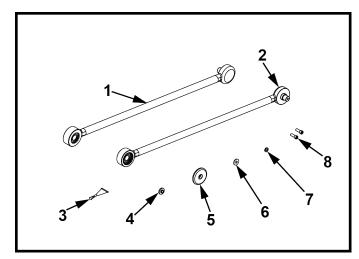

|   | Description                       | Qty. |
|---|-----------------------------------|------|
| 1 | Right arm handle linkage assembly | 1*   |
| 2 | Left arm handle linkage assembly  | 1*   |
| 3 | Loctite® #242                     | 1    |
| 4 | Spacer                            | 1    |
| 5 | Сар                               | 1    |
| 6 | Flat washer, .253 x .750 x .120   | 1    |
| 7 | Flat washer, .281 x .500 x .062   | 1    |
| 8 | SHCS .250-20                      | 2    |