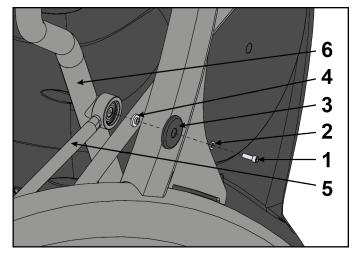

## Remove front arm handle linkage

1. Remove screw, flat washer, cap, and spacer securing arm handle linkage using a 3/16" Allen wrench.

|   | Description        | Qty. |
|---|--------------------|------|
| 1 | Screw              | 1    |
| 2 | Flat washer        | 1    |
| 3 | Сар                | 1    |
| 4 | Spacer             | 1    |
| 5 | Arm handle linkage | 1    |
| 6 | Handle             | 1    |

## Install front arm handle linkage

1. Install arm handle linkage to handle.

|   | Description        | Qty. |
|---|--------------------|------|
| 1 | Screw              | 1    |
| 2 | Flat washer        | 1    |
| 3 | Сар                | 1    |
| 4 | Spacer             | 1    |
| 5 | Arm handle linkage | 1    |
| 6 | Handle             | 1    |

- 2. Place a drop of loctite on threads of screw.
- 3. Place another drop of loctite into the threads of the shaft.
- **4.** Install screw, flat washer, cap, and spacer securing the arm handle linkage using a 3/16" Allen wrench.
  - NOTE: Screw must be tightened to a minimum of 90 lbs-in.