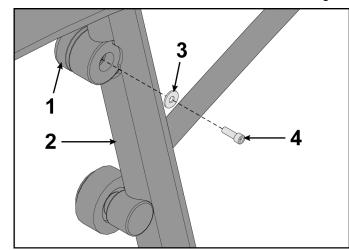

### Install rear arm handle linkage

1. Install arm handle linkage to front foot plate arm.

|   | Description          | Qty. |
|---|----------------------|------|
| 1 | Arm handle linkage   | 1    |
| 2 | Front foot plate arm | 1    |
| 3 | Flat washer          | 1    |
| 4 | Screw                | 1    |

- 2. Place a drop of loctite on threads of screw. Place another drop of loctite into the threads of the shaft.
- 3. Install screw and flat washer to arm handle linkage and front foot plate arm using a 3/16" Allen wrench.