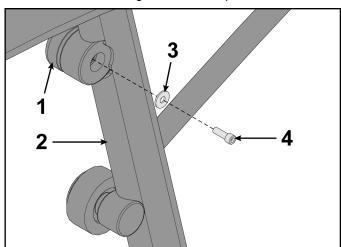

### Install rear arm handle linkage

1. Install arm handle linkage to front foot plate arm.

|   | Description          | Qty. |
|---|----------------------|------|
| 1 | Arm handle linkage   | 1    |
| 2 | Front foot plate arm | 1    |
| 3 | Flat washer          | 1    |
| 4 | Screw                | 1    |

- 2. Place a drop of loctite on threads of screw. Place another drop of loctite into the threads of the shaft.
- 3. Install screw and flat washer to arm handle linkage and front foot plate arm using a 3/16" Allen wrench.