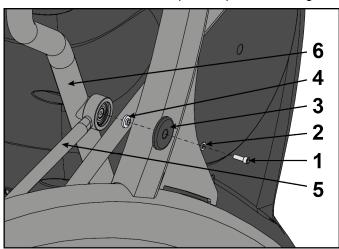

## Remove rear arm handle linkage

1. Remove screw and flat washer from arm handle linkage and front foot plate arm using a 3/16" Allen wrench.

|   | Description          | Qty. |
|---|----------------------|------|
| 1 | Arm handle linkage   | 1    |
| 2 | Front foot plate arm | 1    |
| 3 | Flat washer          | 1    |
| 4 | Screw                | 1    |

2. Remove arm handle linkage from front foot plate arm.